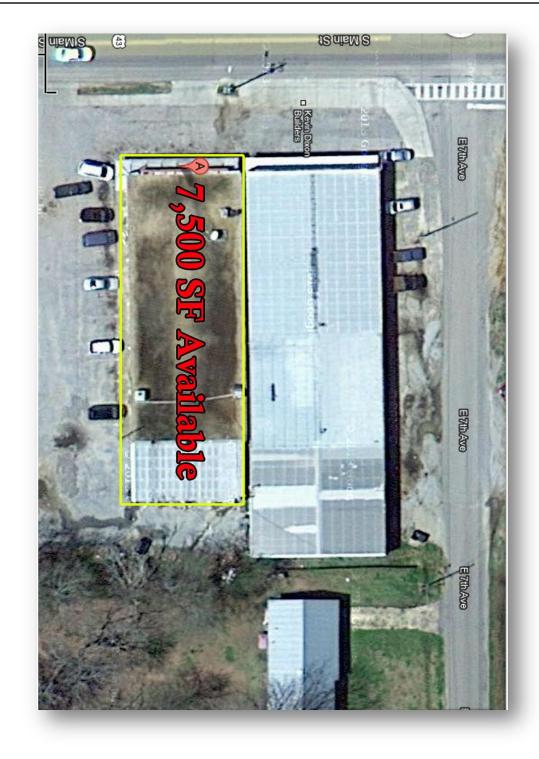

### **AVAILABLE SPACE:**

7,500 Sq Ft

#### **DESCRIPTION:**

- On main street across from a grocery store and other prime retail.
- Ample parking available!
- Great visibility from Main Street, very close to the road
- Additional parking on the side of the building