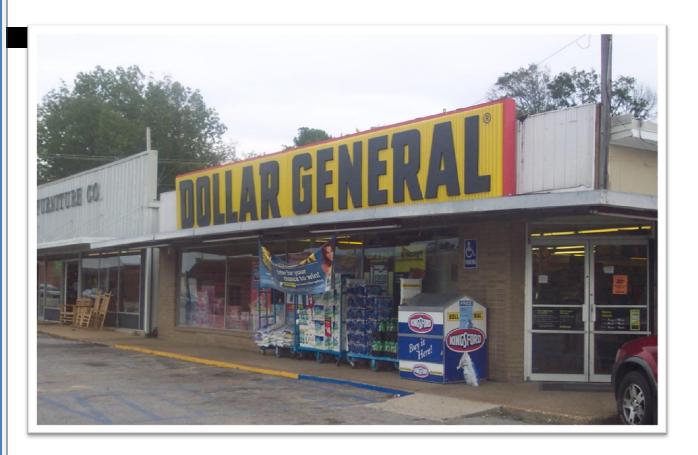

#### **DESCRIPTION:**

- On main street across from a grocery store and other prime retail.
- Ample parking available!
- Great visibility from Main Street, very close to the road
- Additional parking on the side of the building